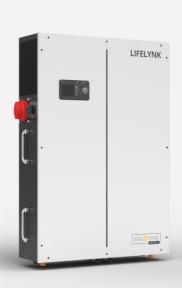

#### Lifelynk Verlinkt

Output AC Power 2000W\*

Battery Capacity 5120Wh

MPPT Input 28~45V

Power & Voltages

Dimensions (WxDxH) 843x699x113mm Weight 46.5kg