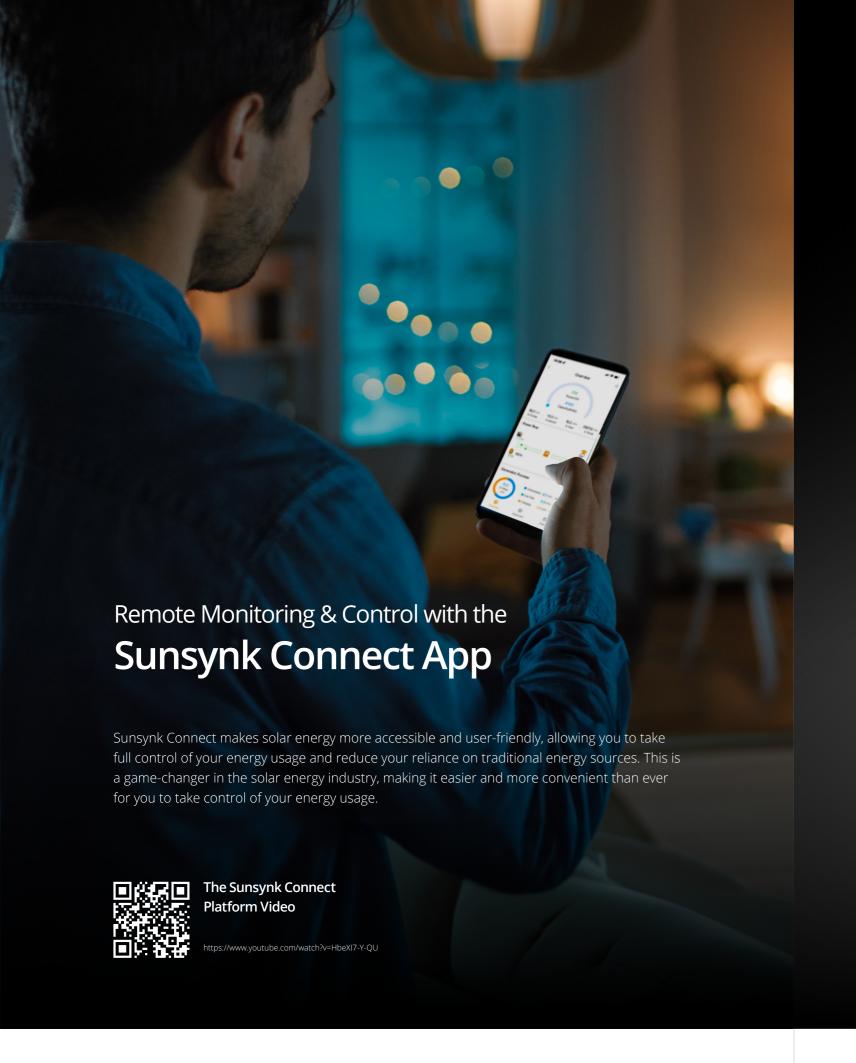

#### Real-Time Monitoring

The Sunsynk Connect App provides instant energy readings, keeping you informed of your system's current status.

#### Customise

Tailor the Lifelynk unit's functionality to your preferences through the app's customisation capabilities.