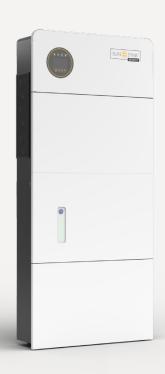

# Lifelynk 6kW XLS

## 6kW Hybrid Inverter & 5.12kWh Battery

Masterfully crafted to simplify and speed up installation, allowing for more efficient planning and implementation of large volume rollouts in new house builds or retrofits.

The Lifelynk 6kW XLS comes complete with everything you need to install this cutting-edge storage solution. In-built connection points give access to the Load, Grid, CT, and Wi-Fi Data Logger ports.

From the pre-set factory settings to the in-built connection ports, the Lifelynk 6kW XLS has been designed with convenience and hassle-free installation in mind.