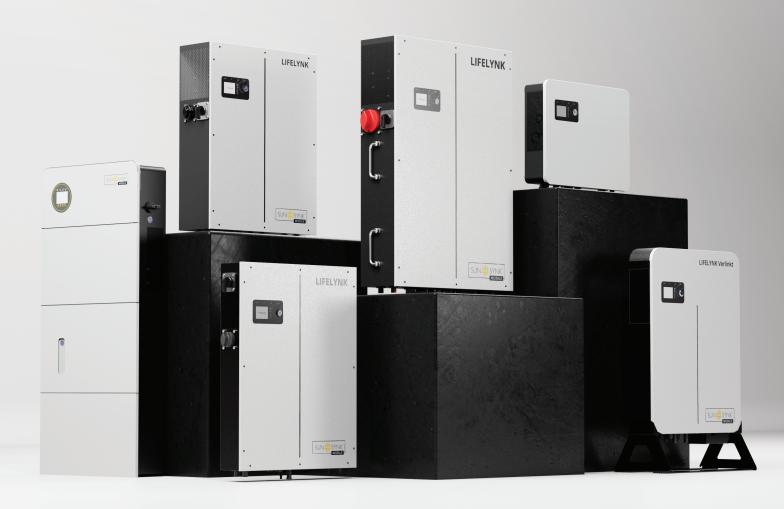

# **5 Versions of the Lifelynk** All-in-one

LIFELYNK Verlinkt

The All-in-One Lifelynk series is available in five models - Verlinkt, S, X, XL, and XLS - catering to diverse power requirements and space limitations. These space-saving units integrate an inverter and battery to deliver dependable power.