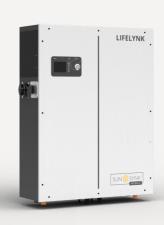

#### **Versatile Options**

The Lifelynk Series is designed with flexibility in mind. Offering an all-in-one, 'plug & play' solution, combining a hybrid inverter and battery storage. For those who require a more customisable setup, inverter-only options are available.

#### **Compact & Effortless**

The all-in-one unit is sleek and space-saving, offering the simplicity of the 'Plug & Play' installation. For both all-in-one and inverter-only models, the Sunsynk Connect platform and app provide full visibility and management of your system at your fingertips, from anywhere in the world.

The All-in-One Lifelynk series is available in five models - Verlinkt, S, X, XL, and XLS - catering to diverse power requirements and space limitations. These space-saving units integrate an inverter and battery to deliver dependable power.