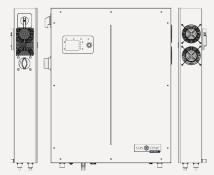

#### Lifelynk XL

Output AC Power 5500W

Battery Capacity 5222Wh

MPPT Input 120~450V

Power & Voltages

Dimensions (WADDAH) 901x624x182mm

Weight 82.0kg

#### Lifelynk 6kW XLS

Output AC Power 6000W

Battery Capacity 5120Wh

MPPT Input 120~450V

Power & Voltages

Dimensions (WxDxH) 516x179x1128mm

Weight 32kg