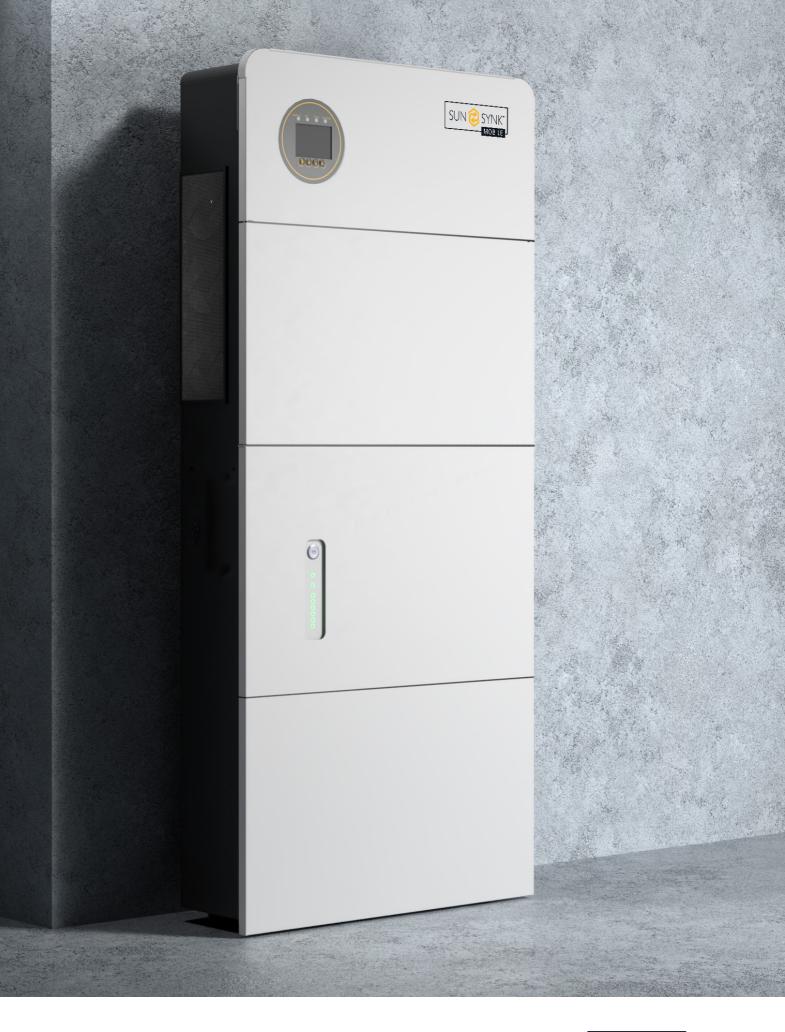

# Lifelynk 6kW XLS

## 6kW Hybrid Inverter & 5.12kWh Battery

Masterfully crafted to simplify and speed up installation, allowing for more efficient planning and implementation of large volume rollouts in new house builds or retrofits.

The Lifelynk 6kW XLS comes complete with everything you need to install this cutting-edge storage solution. In-built connection points give access to the Load, Grid, CT, and Wi-Fi Data Logger ports.

From the pre-set factory settings to the in-built connection ports, the Lifelynk 6kW XLS has been designed with convenience and hassle-free installation in mind.

Add a Sunsynk Data Logger to the inverter to manage energy use and reduce reliance on traditional sources, simplifying solar energy management.

Output AC Power 6000V

Battery Capacity 5120Wh MPPT Input 120~450\

Power & Voltages

Dimensions (WXDXH) 516x179x1128mm

Weight 32kg