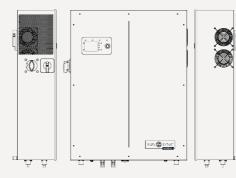

# Lifelynk 6kW XLS

## 6kW Hybrid Inverter & 5.12kWh Battery

Masterfully crafted to simplify and speed up installation, allowing for more efficient planning and implementation of large volume rollouts in new house builds or retrofits.

The Lifelynk 6kW XLS comes complete with everything you need to install this cutting-edge storage solution. In-built connection points give access to the Load, Grid, CT, and Wi-Fi Data Logger ports.

From the pre-set factory settings to the in-built connection ports, the Lifelynk 6kW XLS has been designed with convenience and hassle-free installation in mind.