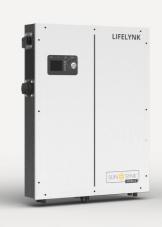

#### Lifelynk Verlinkt

Output AC Power 2000W\*

Battery Capacity 5120Wh

MPPT Input 28~45V

Power & Voltages

Dimensions (WxDxH) 843x699x113mm Weight 46.5kg