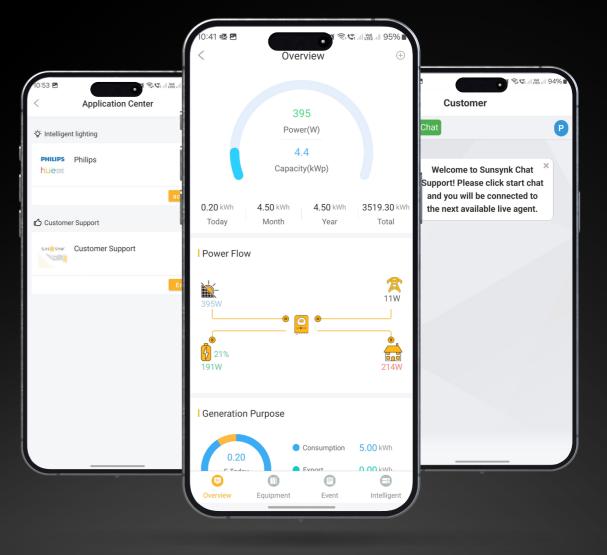

# Battery Charge Status & Usage

Check the current charge level of your batteries and monitor the energy being used from the Lifelynk's internal battery to stay aware of your consumption.

# Auxiliary & Grid Power Consumption

Track power from auxiliary sources, monitor internal battery storage, and view Grid power usage. The app allows you to schedule Grid power usage during cost-effective off-peak times.