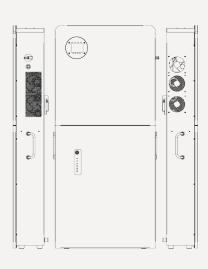

The Lifelynk 6kW XLS comes complete with everything you need to install this cutting-edge storage solution. In-built connection points give access to the Load, Grid, CT, and Wi-Fi Data Logger ports.

From the pre-set factory settings to the in-built connection ports, the Lifelynk 6kW XLS has been designed with convenience and hassle-free installation in mind.