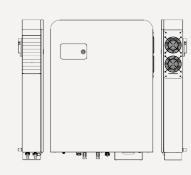

#### Lifelynk Verlinkt

Output AC Power 2000W\*

Battery Capacity 5120Wh

MPPT Input 28~45V

Power & Voltages

Dimensions (WxDxH) 843x699x113mm Weight 46.5kg

#### Lifelynk S

Output AC Power 2500W

Battery Capacity 2000Wh

MPPT Input 28~45V

Power & Voltages

Dimensions (WADAH) 710x544x105mm Weight 38.5kg

#### Lifelynk X

Output AC Power 4500W

Battery Capacity 3840Wh

MPPT Input 28~45V

Power & Voltages

Dimensions (WADAH) 710x544x182mm

Weight 51.7kg

\*Input Power may be limited depending on regional regulations.