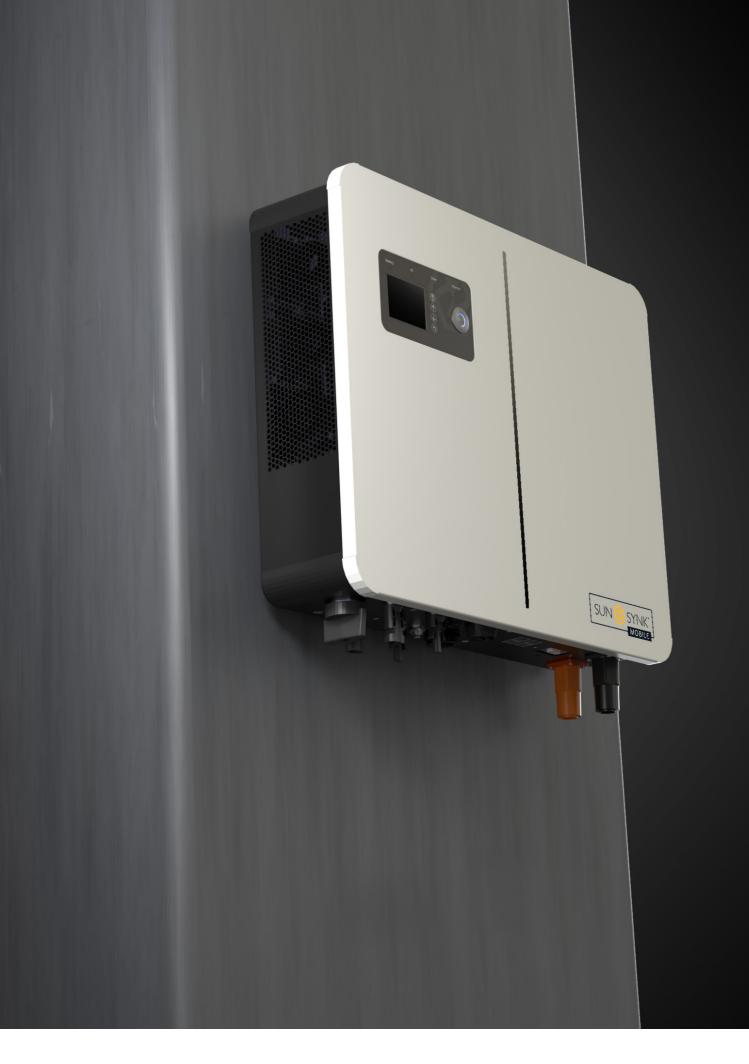

# Lifelynk Lynks 6kW

### 6kW Hybrid Inverter with Twin MPPT

Exceptional Value with Industry Leading Technology.

Introducing the 6kW Lynks Hybrid Inverter, which is ideal when you need Lifelynk's flexibility without integrated storage. The Lynks works with conventional PVs and micro inverters, providing versatility for various scenarios. It delivers robust power, meeting diverse energy needs efficiently.

Twin MPPT technology maximises solar energy harvest by adjusting output to match peak panel efficiency throughout the day.

Compatible with all Sunsynk low-voltage batteries, the Sunsynk Mobile Lynks offer flexible battery options to suit your needs.

Add a Sunsynk Data Logger to the inverter to manage energy use and reduce reliance on traditional sources, simplifying solar energy management.

Output AC Power 6000W MPPT Input 120~450V

Power & Voltages

Dimensions (WxDxH) 514x420x140mm

Weight 15.5kg